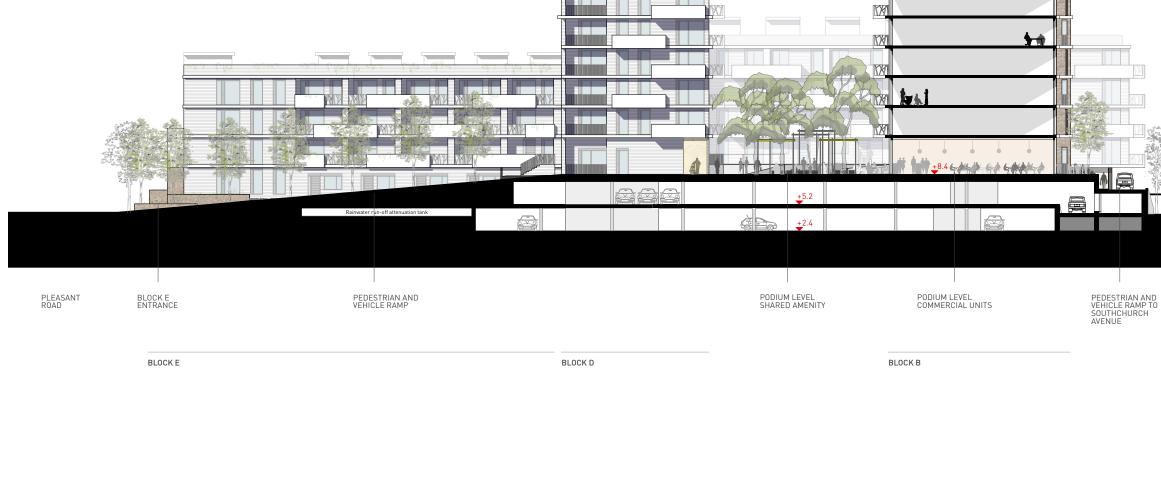

NOTES: For building materials refer to drawings PL20 - PL26. Position and number of art canopies are shown for illustrative purposes.

A 16.01.2015 Material clarification through introduction of colour. Levels modified in Block E to address flood issues. rev date description

3202 PL209 A

SOUTHCHURCH AVENUE